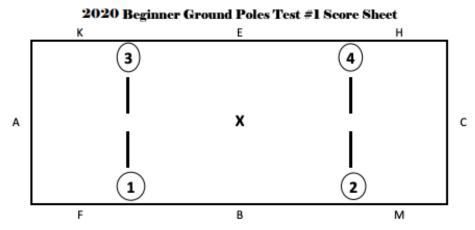

| Rider # | Name | Team |
|---------|------|------|
|         |      |      |

Practicum Score \_\_\_\_\_

Total Score \_\_\_\_\_

|                 | Enter arena and track l                                                                                                                                                                          | Score |                                                            | Notes |            |   |
|-----------------|--------------------------------------------------------------------------------------------------------------------------------------------------------------------------------------------------|-------|------------------------------------------------------------|-------|------------|---|
| #1              | Trot on left rein down "B"                                                                                                                                                                       |       |                                                            |       |            |   |
| #2              | Trot over rail 4                                                                                                                                                                                 |       |                                                            |       |            |   |
| #3              | Trot over rail 3                                                                                                                                                                                 |       |                                                            |       |            |   |
| #4              | Halt at "A"                                                                                                                                                                                      |       |                                                            |       |            |   |
| #5              | Trot over rail 1, heading to                                                                                                                                                                     |       |                                                            |       |            |   |
| #6              | Trot over rail 4                                                                                                                                                                                 |       |                                                            |       |            |   |
| #7              | Trot over rail 2                                                                                                                                                                                 |       |                                                            |       |            |   |
| #8              | Trot over rail 1                                                                                                                                                                                 |       |                                                            |       |            |   |
|                 | Walk and exit a                                                                                                                                                                                  | rena  | Sub Total                                                  |       |            |   |
| at<br>ba<br>and | he rider has a refusal/run-out<br>a pole, the rider shall circle<br>ck and take the fence again,<br>i shall not score higher than a<br>udge shall also circle errors at<br>bottom of score sheet |       | efusal / Test Error<br>efusal / Test Error<br><b>Total</b> |       | -10<br>-20 | _ |